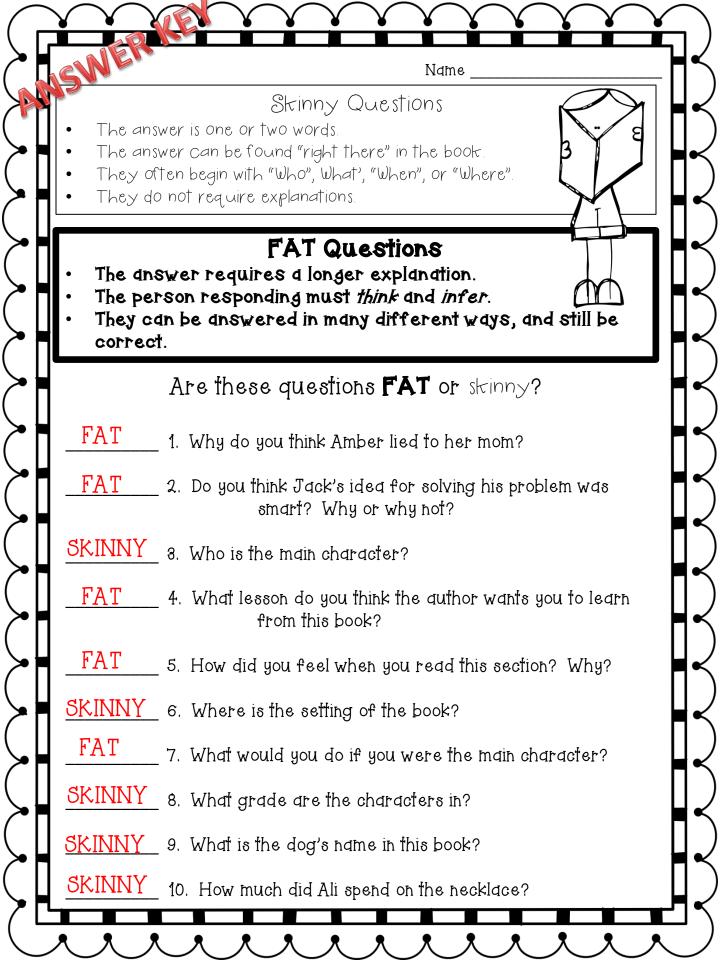

| 12 A a B s    | A           | re these questions FAT or skinny?                                                        |
|---------------|-------------|------------------------------------------------------------------------------------------|
| FAT           | 11.         | How do you think John's mother felt when she found out that John was stealing food? Why? |
| FAT           | 12.         | How did Emily change in this story?                                                      |
| FAT           | 13.         | If you could talk to the main character, what advice would you give to her?              |
| FAT           | 14.         | Have you ever had an experience like the main character had? Tell us about it.           |
| SKINNY        | 15.         | What color was Ella's dress?                                                             |
| SKINNY        | 16.         | What is the name of Leslie's teacher?                                                    |
| <u>FAT</u>    | <b>1</b> 7. | How would the story have been different if Leslie hadn't died?                           |
| FAT           | 18.         | Do you agree with the choice Mark made in this chapter? Why or why not?                  |
| FAT           | 19.         | What is another way Jake could have solved his problem?                                  |
| SKINNY        | 20.         | What holiday were they celebrating in this chapter?                                      |
| <u>SKINNY</u> | 21.         | Who is your favorite character?                                                          |
| FAT           | 22.         | Who is your least favorite character? Why?                                               |
| SKINNY        | 23.         | On a scale of 1-10, what rating would you give this book?                                |
| FAT           | 24.         | On a scale of 1-10, what rating would you give this book? Why?                           |
| FAT           | 25,         | What questions would you like to ask the author if you could talk to her?                |