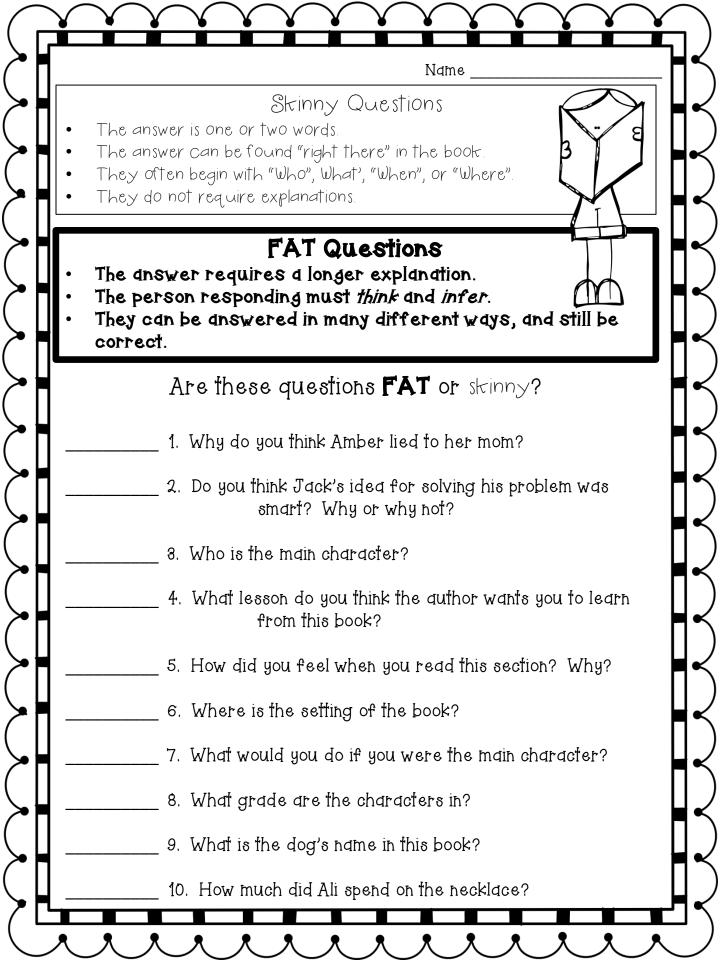

|          | Are these questions <b>FAT</b> or skinny?                                               |
|----------|-----------------------------------------------------------------------------------------|
|          | 11. How do you think John's mother felt when she found out that John was stealing food? |
|          | 12. How did Emily change in this story?                                                 |
|          | 18. If you could talk to the main character, what advice would you give to her?         |
|          | 14. Have you ever had an experience like the main character had? Tell us about it.      |
| <b></b>  | 15. What color was Ella's dress?                                                        |
|          | 16. What is the name of Leslie's teacher?                                               |
| ]-       | 17. How would the story have been different if Leslie hadn't died?                      |
| <b> </b> | 18. Do you agree with the choice Mark made in this chapter? Why or why not?             |
| <b>-</b> | 19. What is another way Jake could have solved his problem?                             |
| <b> </b> | 20. What holiday were they celebrating in this chapter?                                 |
| <b> </b> | 21. Who is your favorite character?                                                     |
| <b> </b> | 22. Who is your least favorite character? Why?                                          |
| <b>H</b> | 23. On a scale of 1-10, what rating would you give this book?                           |
| H        | 24. On a scale of 1-10, what rating would you give this book? Why?                      |
| <u> </u> | 25. What questions would you like to ask the author if you could talk to her?           |